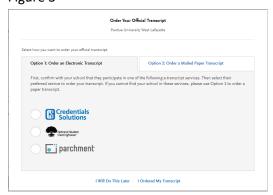

## Follow these instructions to order your transcripts and have them sent to Nursing CAS:

- 1. From your Nursing CAS dashboard, click on Academic History (figure 1)
- 2. Click on Colleges Attended. Once you enter a college, you will see "Order" (figure 2)
- 3. Click on "Order" and follow instructions to order electronic transcripts (figure 3) or to order a mailed paper transcript (figure 4).

Unofficial Uploaded Transcript ① Upload

Figure 3

Figure 4

| ect how you wa                           | nt to order your official transcript.                                                          |                                           |                                                                                                                |
|------------------------------------------|------------------------------------------------------------------------------------------------|-------------------------------------------|----------------------------------------------------------------------------------------------------------------|
| Option 1: Order an Electronic Transcript |                                                                                                | Option 2: Order a Mailed Paper Transcript |                                                                                                                |
| Step 1:                                  | Use the Transcript ID form to help us match your transcript to your application. (Recommended) | Step 2:                                   | Mail your transcript to:<br>Transcript ID# 6404051475-13555828-X<br>NursingCAS Transcript<br>Processing Center |